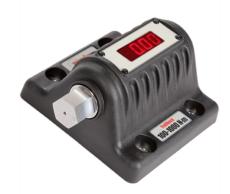

## Norbar TruCheck Torque Wrenches 100-1000NM

The TruCheck is for click type torque wrenches and comes with a single measurement unit, NÃ-¿Â½m. There is only one button on the device and that is to zero the display. Operation is simplicity itself and it is virtually impossible to go wrong!TruCheck has an accuracy of Ã-¿Â½1% of reading over operating range of 100 to 1000 NÃ-¿Â½m and comes with a traceable calibration certificate.Range: 100 - 1000 NÃ-¿Â½m

| Specifications                                | Details                                                             |
|-----------------------------------------------|---------------------------------------------------------------------|
| Accuracy                                      | +/-1%, +/-1 digit over the stated operating range.                  |
| Weight (for shipping)                         | 4.8 Kg                                                              |
| Temp Range - Storage                          | $-20\hat{A}^{Q}C$ to $+70\hat{A}^{Q}C$                              |
| Temp Range - Operating                        | $+5\hat{A}^{\circ}C$ to $+40\hat{A}^{\circ}C$                       |
| Electromagnetic Compatibility (EMC) Directive | In conformance with EN 61326:1997                                   |
| Display                                       | 4 Digit, 7 segment LED. With update rate of twice per second (2Hz). |
| Brand                                         | Norbar                                                              |
| Drive Size                                    | 27mm male hexagon. Supplied with 3/4" square drive socket.          |
| Product Number                                | 43230                                                               |
| Dimensions                                    | 145.5mm (d) x 175mm (w) x 85mm (h)                                  |
| Model Number                                  | TruCheck 1000 N.m                                                   |
| Auto Reset Hold Time                          | 2 seconds                                                           |
| Range Metric                                  | 100 - 1000 N·m                                                      |