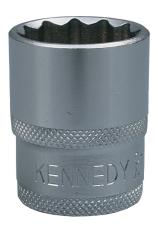

## Kennedy-Pro - 1/2 inch Drive, 16mm Bi-Hexagon Standard Length Sockets

Bi-Hexagon Sockets 12 point - side drive design gives a higher torque than normal sockets, grip worn nuts and will not round off existing nuts.

| Specifications   | Details           |
|------------------|-------------------|
| Overall Length   | 37mm              |
| Product Number   | KEN5826980GTSK    |
| Brand            | Kennedy-Pro       |
| Socket Size      | 16mm              |
| Drive Size       | 1/2 inch          |
| Socket Type      | Bi-Hexagon Socket |
| Size System      | Metric            |
| Number Of Points | 12                |
| Drive Type       | Square            |
| Socket Depth     | Standard          |
| Finish/Coating   | Polished Chrome   |