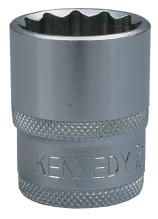

## Kennedy-Pro - 1/2 inch Drive, 32mm Bi-Hexagon Standard Length Sockets - 12 Points

Bi-Hexagon Sockets 12 point - side drive design gives a higher torque than normal sockets, grip worn nuts and will not round off existing nuts.

| Specifications   | Details               |
|------------------|-----------------------|
| Drive Size       | 1/2 inch              |
| Socket Size      | 32mm                  |
| Brand            | Kennedy-Pro           |
| Material         | Chrome Vanadium Steel |
| Size System      | Metric                |
| Product Number   | KEN5827130GTSK        |
| Socket Type      | Bi-Hexagon Socket     |
| Number Of Points | 12                    |
| Socket Depth     | Standard              |
| Drive Type       | Square                |
| Finish/Coating   | Polished Chrome       |