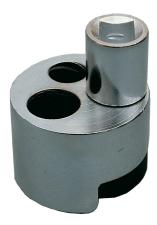

## **Kennedy - Pro 1/2 inch Drive Stud Extractor**

Manufactured from chrome alloy steel with a bright nickel and chrome finish. The locking wheel has a black oxidised finish. To use, place the extractor over the stud, then fit any  $1/2\hat{a}$  square drive handle and turn.

| Specifications | Details        |
|----------------|----------------|
| Range          | 6 - 19mm       |
| Product Type   | Stud Extractor |
| Brand          | Kennedy-Pro    |

P.O Box 25898 Sharjah Phone :06-5436933/06-5436733 E-Mail :gentech@eim.ae United Arab Emirates Fax :06-5437077 Website :www.generaltech.ae