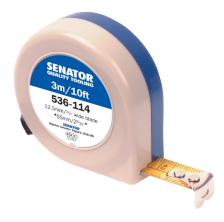

## Senator 3m /10ft Mylar COATED PUSH-PULL STEEL TAPE

With spring blade return. Self-adjusting hook for internal and external reading. Metric and inch readings. ABS casing. End hook has two rivets, graduated with 1/32â\_\_\_, 1/16â\_\_ and mm.

| Specifications        | Details                          |
|-----------------------|----------------------------------|
| Coating               | Lacquer                          |
| Frame Material        | ABS                              |
| Resistance Properties | Corrosion-resistant              |
| Blade Width           | 13mm                             |
| Blade Length          | 3m                               |
| Overall Depth         | 21.5mm                           |
| Overall Width         | 54mm                             |
| Brand                 | Senator                          |
| Product Number        | PPT003                           |
| Special Features      | EEC Class II Spring Blade Return |
| Measurement Standard  | Imperial Metric                  |