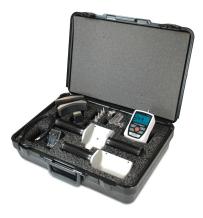

## MARK 10 EK3-500 ERGONOMIC TEST KIT W/SERIES 3 FORCE GAGE| 500 LBF/2500 N

Mark-10 EK3-500 Basic ergonomics testing kit w/Series 3 force gauge 500 lbF / 2500 N. Mark-10 EK3-500 kits make job task analysis and ergonomics analysis simple and accurate, ideal for workplace design, strength assessment, and ergonomic studies. These kits present the ergonomist and other professionals with a simple and economical testing solution. The kit includes a force gauge with data output, MESURâ]¢ Lite data collection software, and a USB cable. The kits are available in 100 lbF (500 N), 200 lbF (1,000 N), and 500 lbF (2,500 N) capacities.