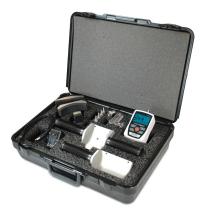

## MARK 10 EK3-100 ERGONOMIC TEST KIT W/SERIES 3 FORCE GAGE| 100 LBF/500 N

Mark-10 EK3-100 Basic ergonomics testing kit w/Series 3 force gauge 100 lbF / 500 N. Mark-10 EK3-100 kits make job task analysis and ergonomics analysis simple and accurate, ideal for workplace design, strength assessment, and ergonomic studies. These kits present the ergonomist and other professionals with a simple and economical testing solution. The kit includes a force gauge with data output, MESURâ]¢ Lite data collection software, and a USB cable. The kits are available in 100 lbF (500 N), 200 lbF (1,000 N), and 500 lbF (2,500 N) capacities.