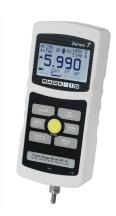

## MARK 10 M7-012 FORCE GAUGE | 0.12 LBF / 2 OZF / 50 GF / 0.5 N / 500 MN CAPACITY FORCE GAUGE

Mark-10 M7-012 Force Gauge 0.12 lbF / 2 ozF / 50 gF / 0.5 N / 500 mN. Mark-10 M7-012 Force Gauge Series 7 professional digital force gauges are designed with a number of sophisticated features for the most demanding tension and compression measurement applications, up to 500 lbF (2500 N). The gauges feature  $\hat{A}\pm0.1\%$  accuracy and a blazingly fast, industry-leading sampling rate of 14,000 Hz, producing reliable results for extremely quick-action tests.

| Specifications | Details                                   |
|----------------|-------------------------------------------|
| Accuracy       | ±0.1% of full scale                       |
| Brand          | Mark-10                                   |
| Range          | 0.12 lbF / 2 ozF / 50 gF / 0.5 N / 500 mN |
| Туре           | Digital Force                             |
| SPC output     | Yes                                       |