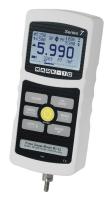

## MARK 10 M7-2 FORCE GAUGE 2 LBF / 32 OZF / 1 KGF / 1000 GF / 10 N CAPACITY FORCE GAUGE

Mark-10 M7-2 Force Gauge 2 lbF / 32 ozF / 1 kgF / 1000 gF / 10 N. Mark-10 M7-2 Force Gauge Series 7 professional digital force gauges are designed with a number of sophisticated features for the most demanding tension and compression measurement applications, up to 500 lbF (2500 N). The gauges feature  $\hat{A}\pm0.1\%$  accuracy and a blazingly fast, industry-leading sampling rate of 14,000 Hz, producing reliable results for extremely quick-action tests.