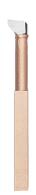

## BUTT WELDED LATHE TOOL | No.50 16x16mm R/H HSS

Produced with premium sintered steels. for use on a variety of tasks, from sanding to finishing. made in accordance with BS1296:Part 3:1978.

| Specifications | Details  |
|----------------|----------|
| Overall Length | 200.00mm |
| Shank          | 16.00mm  |