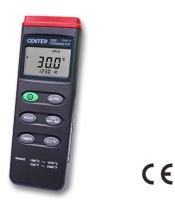

## CENTER 300 Thermometer | Range K type: -200~1370â[]] ; -328~2498â[]]

A thermometer with multipurpose use especially in industrial application. It can be operated with probe or without probe even a K type probe is highly recommended. Its extreme uses makes it popular in industrial field and is coming with a digital display.

**Specifications** Details K type: -200~1370â□□ ; -328~2498â□□ Range Resolution 0.1â[]; 0.1â[]] ±0.3%+1â□□, ±0.3%+1.8â□□ Accuracy **Operating Temperature** 0â□□~50â□□ (<80%RH) Storage Temperature -20â[]]~60â[]] (<70%RH) Battery 9V battery Dimensions 184x64x30 mm Weight Approx.210g