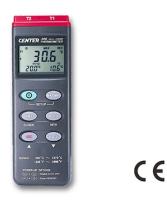

## CENTER 306 Datalogger Dual Input Thermometer | Range K type: -200~1370â[]] ; -328~2498â[]]

A Data logger thermometer with multipurpose use especially in industrial application. It can be operated with probe or without probe even a K type probe is highly recommended. Its extreme uses makes it popular in industrial field and is coming with a digital display and dual input.

**Specifications** Details K type: -200~1370â□□ ; -328~2498â□□ Range Resolution 0.1â[]; 0.1â[] ±0.3%+1â□□, ±0.3%+2â□□ Accuracy **Operating Temperature** 0â□□~50â□□ (<80%RH) Storage Temperature -10â[]]~60â[]] (<70%RH) Dimensions 184x64x30 mm Weight Approx.210g