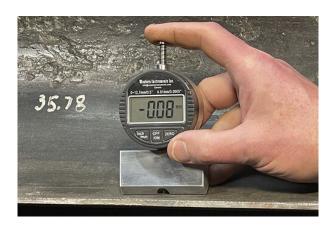

## **Basic Digital Pit Gauge**

The Basic Pit Gauge, as its name suggests, is Western Instruments' entry-level model in our Pit Gauge Product Series. is provided in a Kit. These kits include a dial indicator (in either metric or imperial units) or a digital indicator (with a single contact point), a basic blade, a wooden storage case, an Allen key (for adjustments), a spare second contact point, operator instructions, and a calibration certificate. Any of the Basic Pit Gauge models will give the inspector a high degree of accuracy on the majority of work components. The Basic+ Pit Gauge features a Center Mount, 214" (57mm) Blade, and a Digital Gauge Diameter of 55mm (2.2"), compared to 112" (38mm) for the Metric and Imperial Models.

| Specifications | Details  |
|----------------|----------|
| Accuracy       | 0.005 mm |
| Range          | 14 mm    |
| Graduation     | 0.01 mm  |

P.O Box 25898 Sharjah Phone : 06-5436933/06-5436733 E-Mail : gentech@eim.ae United Arab Emirates Fax : 06-5437077 Website : www.generaltech.ae