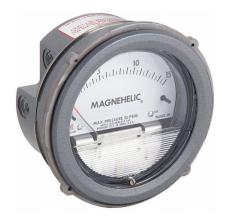

## DWYER Differential Pressure Gauge | Dual Single-Side or Back| Range 0.5 to 0 to 0.5 in wc |

The total static system pressure for which these gauges are intended to be used is lower. They gauge and display the pressure difference between air and compatible gases or liquids. In hospital and temporary units as well as isolation environments, the gauges are frequently used to measure pressure.

| Specifications   | Details               |
|------------------|-----------------------|
| Pressure Range   | 0.5 to 0 to 0.5 in wc |
| Accuracy         | ±2.0%                 |
| Dial Size        | <b>4</b> â□□          |
| Connection Size  | 1/8"                  |
| Casing material: | Aluminum              |
| Туре             | NPT                   |