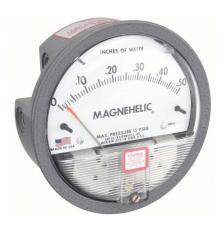

## DWYER Differential Pressure Gauge | Range 0 to 0.5 in wc | 1/8 in NPT Female | Dual Single-Side or Back

The total static system pressure for which these gauges are intended to be used is lower. They gauge and display the pressure difference between air and compatible gases or liquids. In hospital and temporary units as well as isolation environments, the gauges are frequently used to measure pressure.