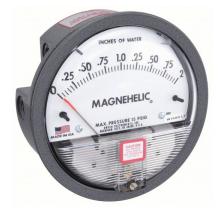

## DWYER Differential Pressure Gauge | Range 0 to 2 in wc | 1/8 in NPT Female | Dual Single-Side or Back

The total static system pressure for which these gauges are intended to be used is lower. They gauge and display the pressure difference between air and compatible gases or liquids. In hospital and temporary units as well as isolation environments, the gauges are frequently used to measure pressure.

| Specifications   | Details      |
|------------------|--------------|
| Casing material: | Aluminum     |
| Connection Size  | 1/8"         |
| Pressure Range   | 0 to 2 in wc |
| Accuracy         | ±2.0%        |
| Dial Size        | 4â <u>□</u>  |
| Туре             | NPT          |