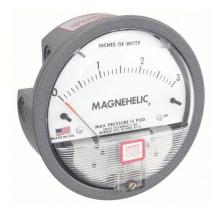

## DWYER Differential Pressure Gauge | Range 0 to 3 in wc | 1/8 in NPT Female | Dual Single-Side or Back

The total static system pressure for which these gauges are intended to be used is lower. They gauge and display the pressure difference between air and compatible gases or liquids. In hospital and temporary units as well as isolation environments, the gauges are frequently used to measure pressure.

| Specifications   | Details      |
|------------------|--------------|
| Pressure Range   | 0 to 3 in wc |
| Accuracy         | ±2.0%        |
| Dial Size        | 4â[[]        |
| Connection Size  | 1/8"         |
| Casing material: | Aluminum     |
| Туре             | NPT          |