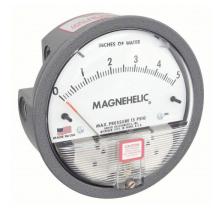

## DWYER Differential Pressure Gauge | Range 0 to 5 in wc | 1/8 in NPT Female | Dual Single-Side or Back

The total static system pressure for which these gauges are intended to be used is lower. They gauge and display the pressure difference between air and compatible gases or liquids. In hospital and temporary units as well as isolation environments, the gauges are frequently used to measure pressure.

| Specifications   | Details      |
|------------------|--------------|
| Connection Size  | 1/8"         |
| Dial Size        | <b>4</b> "   |
| Accuracy         | ±2.0%        |
| Pressure Range   | 0 to 5 in wc |
| Casing material: | Aluminum     |
| Туре             | NPT          |