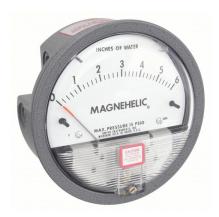

## DWYER Differential Pressure Gauge | Range 0 to 6 in wc | 1/8 in NPT Female | Dual Single-Side or Back

The total static system pressure for which these gauges are intended to be used is lower. They gauge and display the pressure difference between air and compatible gases or liquids. In hospital and temporary units as well as isolation environments, the gauges are frequently used to measure pressure.

| Specifications   | Details      |
|------------------|--------------|
| Туре             | NPT          |
| Pressure Range   | 0 to 6 in wc |
| Accuracy         | ±2.0%        |
| Dial Size        | 4â□□         |
| Connection Size  | 1/8"         |
| Casing material: | Aluminum     |