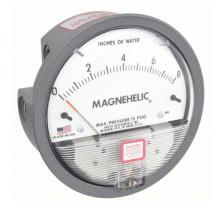

## DWYER Differential Pressure Gauge | Range 0 to 8 in wc | 1/8 in NPT Female | Dual Single-Side or Back

The total static system pressure for which these gauges are intended to be used is lower. They gauge and display the pressure difference between air and compatible gases or liquids. In hospital and temporary units as well as isolation environments, the gauges are frequently used to measure pressure.

| Specifications   | Details      |
|------------------|--------------|
| Pressure Range   | 0 to 8 in wc |
| Accuracy         | ±2.0%        |
| Dial Size        | 4â[[]        |
| Connection Size  | 1/8"         |
| Casing material: | Aluminum     |
| Туре             | NPT          |