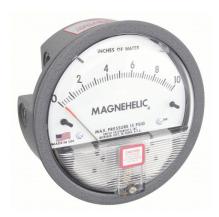

## DWYER Differential Pressure Gauge | Range 0 to 10 in wc | 1/8 in NPT Female | Dual Single-Side or Back

The total static system pressure for which these gauges are intended to be used is lower. They gauge and display the pressure difference between air and compatible gases or liquids. In hospital and temporary units as well as isolation environments, the gauges are frequently used to measure pressure.

| Details       |
|---------------|
| NPT           |
| Aluminum      |
| 1/8"          |
| 4â□□          |
| ±2.0%         |
| 0 to 10 in wc |
|               |

P.O Box 25898 Sharjah Phone :06-5436933/06-5436733 E-Mail :gentech@eim.ae United Arab Emirates Fax :06-5437077 Website :www.generaltech.ae