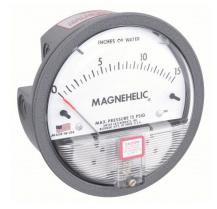

## DWYER Differential Pressure Gauge | Range 0 to 15 in wc | 1/8 in NPT Female | Dual Single-Side or Back

The total static system pressure for which these gauges are intended to be used is lower. They gauge and display the pressure difference between air and compatible gases or liquids. In hospital and temporary units as well as isolation environments, the gauges are frequently used to measure pressure.

| Specifications   | Details       |
|------------------|---------------|
| Туре             | NPT           |
| Casing material: | Aluminum      |
| Connection Size  | 1/8"          |
| Dial Size        | 4â[]]         |
| Accuracy         | ±2.0%         |
| Pressure Range   | 0 to 15 in wc |