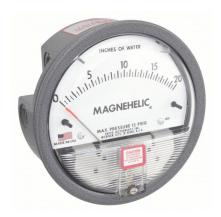

## DWYER Differential Pressure Gauge | Range 0 to 20 in wc | 1/8 in NPT Female | Dual Single-Side or Back

The total static system pressure for which these gauges are intended to be used is lower. They gauge and display the pressure difference between air and compatible gases or liquids. In hospital and temporary units as well as isolation environments, the gauges are frequently used to measure pressure.

| Specifications                      | Details                   |
|-------------------------------------|---------------------------|
| Туре                                | NPT                       |
| Connection Size                     | 1/8 "                     |
| Casing material:                    | Aluminum                  |
| Dial Size                           | <b>4</b> â□□              |
| Accuracy                            | ±2.0%                     |
| Pressure Range                      | 0 to 20 in wc             |
| Casing material: Dial Size Accuracy | Aluminum<br>4â□□<br>±2.0% |