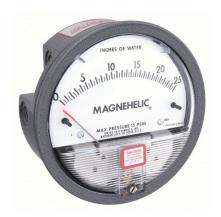

## DWYER Differential Pressure Gauge | Range 0 to 25 in wc | 1/8 in NPT Female | Dual Single-Side or Back

The total static system pressure for which these gauges are intended to be used is lower. They gauge and display the pressure difference between air and compatible gases or liquids. In hospital and temporary units as well as isolation environments, the gauges are frequently used to measure pressure.

| Specifications   | Details       |
|------------------|---------------|
| Pressure Range   | 0 to 25 in wc |
| Accuracy         | ±2.0%         |
| Dial Size        | 4â□□          |
| Connection Size  | 1/8"          |
| Casing material: | Aluminum      |
| Туре             | NPT           |