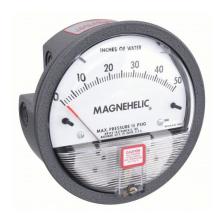

## DWYER Differential Pressure Gauge | Range 0 to 50 in wc | 1/8 in NPT Female | Dual Single-Side or Back

The total static system pressure for which these gauges are intended to be used is lower. They gauge and display the pressure difference between air and compatible gases or liquids. In hospital and temporary units as well as isolation environments, the gauges are frequently used to measure pressure.

| Specifications   | Details       |
|------------------|---------------|
| Pressure Range   | 0 to 50 in wc |
| Accuracy         | ±2.0%         |
| Dial Size        | 4"            |
| Connection Size  | 1/8"          |
| Casing material: | Aluminum      |
| Туре             | NPT           |