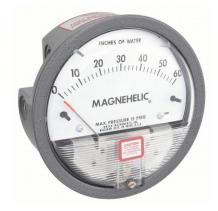

## DWYER Differential Pressure Gauge | Range 0 to 60 in wc | 1/8 in NPT Female | Dual Single-Side or Back

The total static system pressure for which these gauges are intended to be used is lower. They gauge and display the pressure difference between air and compatible gases or liquids. In hospital and temporary units as well as isolation environments, the gauges are frequently used to measure pressure.

| Specifications   | Details       |
|------------------|---------------|
| Pressure Range   | 0 to 60 in wc |
| Accuracy         | ±2.0%         |
| Dial Size        | 4â[]]         |
| Connection Size  | 1/8"          |
| Casing material: | Aluminum      |
| Туре             | NPT           |