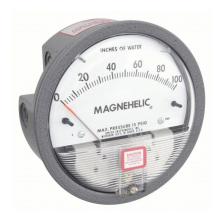

## DWYER Differential Pressure Gauge | Range 0 to 100 in wc | 1/8 in NPT Female | Dual Single-Side or Back,

The total static system pressure for which these gauges are intended to be used is lower. They gauge and display the pressure difference between air and compatible gases or liquids. In hospital and temporary units as well as isolation environments, the gauges are frequently used to measure pressure.

| Specifications   | Details        |
|------------------|----------------|
| Connection Size  | 1/8"           |
| Dial Size        | 4â□□           |
| Accuracy         | ±2.0%          |
| Pressure Range   | 0 to 100 in wc |
| Casing material: | Aluminum       |
| Туре             | NPT            |