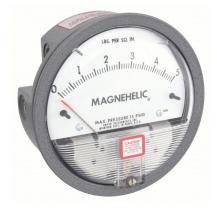

## DWYER Differential Pressure Gauge | Range 0 to 5 psid | 1/8 in NPT Female | Dual Single-Side or Back

The total static system pressure for which these gauges are intended to be used is lower. They gauge and display the pressure difference between air and compatible gases or liquids. In hospital and temporary units as well as isolation environments, the gauges are frequently used to measure pressure.

| Specifications   | Details     |
|------------------|-------------|
| Pressure Range   | 0 to 5 psid |
| Accuracy         | ±2.0%       |
| Dial Size        | 4â[]]       |
| Connection Size  | 1/8"        |
| Casing material: | Aluminum    |
| Туре             | NPT         |