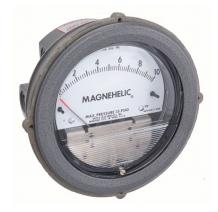

## DWYER Differential Pressure Gauge | Range 0 to 10 psid | 1/8 in NPT Female | Dual Single-Side or Back

The total static system pressure for which these gauges are intended to be used is lower. They gauge and display the pressure difference between air and compatible gases or liquids. In hospital and temporary units as well as isolation environments, the gauges are frequently used to measure pressure.

| Specifications   | Details      |
|------------------|--------------|
| Pressure Range   | 0 to 10 psid |
| Accuracy         | ±2.0%        |
| Dial Size        | 4â[][]       |
| Connection Size  | 1/8"         |
| Casing material: | Aluminum     |
| Туре             | NPT          |