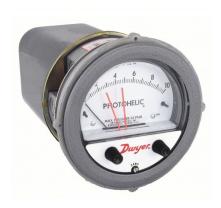

## DWYER Differential Pressure Gauge & Switch | Range 0 to 10 psi | 1/8 in NPT Female | Single-Side, DPDT

These gauges measure the positive or negative differential pressure of air and compatible gases and are utilised in applications with lower total static system pressure. These gauges—also known as differential pressure switches—measure and control the static pressure—either negative or positive—of air and compatible gases, enabling monitoring and switching to be carried out by a single instrument. Air conditioning, lab exhaust systems, clean rooms, and glove boxes are examples of typical applications.

| Specifications   | Details     |
|------------------|-------------|
| Туре             | NPT         |
| Casing material: | Plastic     |
| Pressure Range   | 0 to 10 psi |
| Accuracy         | ±2.00%      |
| Dial Size        | 4â          |
| Connection Size  | 1/8"        |