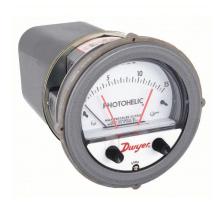

UAE

Tel: +971 (0) 2 550 7702

Fax: +971 (0) 2 550 7706

SAUDI

Tel: +966 (0) 3 834 4264

Fax: +966 3 834 4538

DWYER Differential Pressure Gauge & Switch | Range 0 to 15 psi | 1/8 in NPT Female | Single-Side, DPDT,

These gauges measure the positive or negative differential pressure of air and compatible gases and are utilised in applications with lower total static system pressure. These gauges—also known as differential pressure switches—measure and control the static pressure—either negative or positive—of air and compatible gases, enabling monitoring and switching to be carried out by a single instrument. Air conditioning, lab exhaust systems, clean rooms, and glove boxes are examples of typical applications.

| Specifications   | Details      |
|------------------|--------------|
| Туре             | NPT          |
| Casing material: | Plastic      |
| Connection Size  | 1/8"         |
| Dial Size        | <b>4</b> â□□ |
| Accuracy         | ±2.00%       |
| Pressure Range   | 0 to 15 psi  |