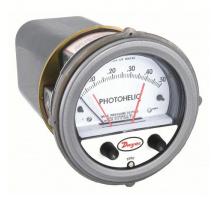

## DWYER Differential Pressure Gauge & Switch | Range 0 to 0.5 in wc | 1/8 in NPT Female | Single-Side, DPDT,

These gauges measure the positive or negative differential pressure of air and compatible gases and are utilised in applications with lower total static system pressure. These gauges—also known as differential pressure switches—measure and control the static pressure—either negative or positive—of air and compatible gases, enabling monitoring and switching to be carried out by a single instrument. Air conditioning, lab exhaust systems, clean rooms, and glove boxes are examples of typical applications.

| Specifications   | Details        |
|------------------|----------------|
| Pressure Range   | 0 to 0.5 in wc |
| Casing material: | Plastic        |
| Connection Size  | 1/8"           |
| Dial Size        | 4â[]]          |
| Accuracy         | ±3.00%         |
| Туре             | NPT            |