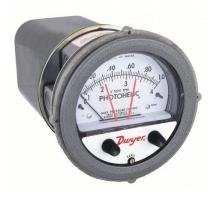

## DWYER Differential Pressure Gauge & Switch | Range 0 to 1 in wc | 1/8 in NPT Female | Side Single-Side, DPDT,

These gauges measure the positive or negative differential pressure of air and compatible gases and are utilised in applications with lower total static system pressure. These gauges—also known as differential pressure switches—measure and control the static pressure—either negative or positive—of air and compatible gases, enabling monitoring and switching to be carried out by a single instrument. Air conditioning, lab exhaust systems, clean rooms, and glove boxes are examples of typical applications.

| Specifications   | Details      |
|------------------|--------------|
| Pressure Range   | 0 to 1 in wc |
| Dial Size        | 4â[]]        |
| Accuracy         | ±2.00%       |
| Connection Size  | 1/8"         |
| Casing material: | Plastic      |
| Туре             | NPT          |