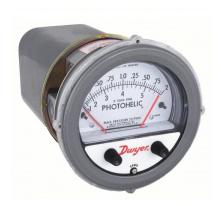

## DWYER Differential Pressure Gauge & Switch | Range 0 to 2 in wc | 1/8 in NPT Female | Side Single-Side, DPDT,

These gauges measure the positive or negative differential pressure of air and compatible gases and are utilised in applications with lower total static system pressure. These gauges—also known as differential pressure switches—measure and control the static pressure—either negative or positive—of air and compatible gases, enabling monitoring and switching to be carried out by a single instrument. Air conditioning, lab exhaust systems, clean rooms, and glove boxes are examples of typical applications.

| Specifications   | Details      |
|------------------|--------------|
| Pressure Range   | 0 to 2 in wc |
| Accuracy         | ±2.00%       |
| Dial Size        | 4â□□         |
| Connection Size  | 1/8"         |
| Casing material: | Plastic      |
| Туре             | NPT          |