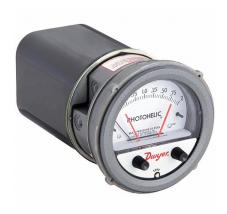

## DWYER Differential Pressure Gauge & Switch | Range 0 to 2 in wc | 1/8 in NPT Female | Single-Side, DPDT,

These gauges measure the positive or negative differential pressure of air and compatible gases and are utilised in applications with lower total static system pressure. These gauges—also known as differential pressure switches—measure and control the static pressure—either negative or positive—of air and compatible gases, enabling monitoring and switching to be carried out by a single instrument. Air conditioning, lab exhaust systems, clean rooms, and glove boxes are examples of typical applications.

| Specifications   | Details      |
|------------------|--------------|
| Pressure Range   | 0 to 2 in wc |
| Accuracy         | ±2.00%       |
| Dial Size        | 4â□□         |
| Connection Size  | 1/8"         |
| Casing material: | Plastic      |
| Туре             | NPT          |