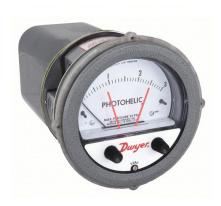

## DWYER Differential Pressure Gauge & Switch | Range 0 to 3 in wc | 1/8 in NPT Female | Single-Side, DPDT,

These gauges measure the positive or negative differential pressure of air and compatible gases and are utilised in applications with lower total static system pressure. These gauges—also known as differential pressure switches—measure and control the static pressure—either negative or positive—of air and compatible gases, enabling monitoring and switching to be carried out by a single instrument. Air conditioning, lab exhaust systems, clean rooms, and glove boxes are examples of typical applications.

| Specifications   | Details      |
|------------------|--------------|
| Туре             | NPT          |
| Casing material: | Plastic      |
| Connection Size  | 1/8"         |
| Dial Size        | 4â□□         |
| Pressure Range   | 0 to 3 in wc |
| Accuracy         | ±2.00%       |