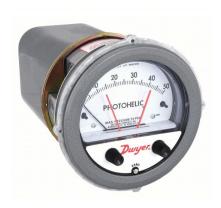

## DWYER Differential Pressure Gauge & Switch | Range 0 to 50 in wc | 1/8 in NPT Female Single-Side, DPDT,

These gauges measure the positive or negative differential pressure of air and compatible gases and are utilised in applications with lower total static system pressure. These gauges—also known as differential pressure switches—measure and control the static pressure—either negative or positive—of air and compatible gases, enabling monitoring and switching to be carried out by a single instrument. Air conditioning, lab exhaust systems, clean rooms, and glove boxes are examples of typical applications.

| Specifications   | Details       |
|------------------|---------------|
| Pressure Range   | 0 to 50 in wc |
| Accuracy         | ±2.00%        |
| Dial Size        | 4â□□          |
| Connection Size  | 1/8"          |
| Casing material: | Plastic       |
| Туре             | NPT           |