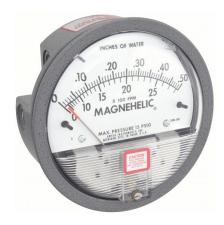

## $DWYER \ Differential \ Pressure \ Gauge \ | \ Range \ 0 \ to \ 0.5 \ in \ wc \ | \ 1/8 \ in \ NPT \ Female \ | \ Dual \ Single-Side \ or \ Back \ | \ With \ Air \ Velocity$

These gauges measure the positive or negative differential pressure of air and compatible gases and are utilised in applications with lower total static system pressure. These gauges—also known as differential pressure switches—measure and control the static pressure—either negative or positive—of air and compatible gases, enabling monitoring and switching to be carried out by a single instrument. Air conditioning, lab exhaust systems, clean rooms, and glove boxes are examples of typical applications.

| Specifications   | Details        |
|------------------|----------------|
| Pressure Range   | 0 to 0.5 in wc |
| Accuracy         | ±2.0%          |
| Dial Size        | 4"             |
| Connection Size  | 1/8"           |
| Casing material: | Aluminum       |
| Туре             | NPT            |