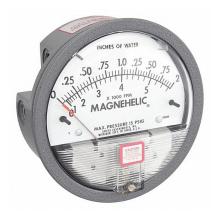

## DWYER Differential Pressure Gauge $\mid$ Range 0 to 2 in wc $\mid$ 1/8 in NPT Female $\mid$ Dual Single-Side or Back $\mid$ With Air Velocity

These gauges measure the positive or negative differential pressure of air and compatible gases and are utilised in applications with lower total static system pressure. These gauges—also known as differential pressure switches—measure and control the static pressure—either negative or positive—of air and compatible gases, enabling monitoring and switching to be carried out by a single instrument. Air conditioning, lab exhaust systems, clean rooms, and glove boxes are examples of typical applications.

| Specifications   | Details      |
|------------------|--------------|
| Pressure Range   | 0 to 2 in wc |
| Accuracy         | ±2.0%        |
| Dial Size        | 4â□□         |
| Connection Size  | 1/8"         |
| Casing material: | Aluminum     |
| Туре             | NPT          |