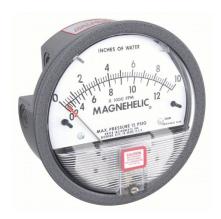

## $DWYER \ Differential \ Pressure \ Gauge \ | \ Range \ 0 \ to \ 10 \ in \ wc \ | \ 1/8 \ in \ NPT \ Female \ | \ Dual \ Single-Side \ or \ Back \ | \ With \ Air \ Velocity$

These gauges measure the positive or negative differential pressure of air and compatible gases and are utilised in applications with lower total static system pressure. These gauges—also known as differential pressure switches—measure and control the static pressure—either negative or positive—of air and compatible gases, enabling monitoring and switching to be carried out by a single instrument. Air conditioning, lab exhaust systems, clean rooms, and glove boxes are examples of typical applications.

| Specifications   | Details       |
|------------------|---------------|
| Pressure Range   | 0 to 10 in wc |
| Accuracy         | ±2.0%         |
| Dial Size        | <b>4</b> â□□  |
| Connection Size  | 1/8"          |
| Casing material: | Aluminum      |
| Туре             | NPT           |