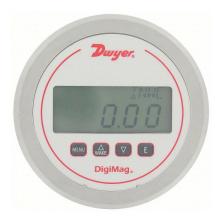

## DWYER Digital Differential Pressure Gauge | Range 10 to 0 to 10 in wc | 1/8 in Tubing ,Back | DigiMag DM-1000,

These gauges, which are also referred to as differential pressure controllers, measure static air and gas pressure as well as differential pressure. They are frequently used to assess filter status, fan control, and static pressures in ducts and buildings because of their high accuracy.

| Specifications        | Details              |
|-----------------------|----------------------|
| Connection Size       | 1/8 in               |
| Casing material:      | Glass Filled Plastic |
| Operating Temperature | 0° to 140°F          |
| Range                 | 10 to 0 to 10 in wc  |
| Dial Size             | 5â <u>□</u>          |