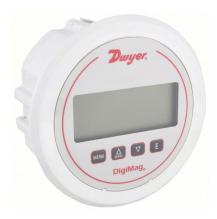

## DWYER Digital Differential Pressure Gauge | Range 0 to 1 in wc | 1/8 in Tubing, Back | DigiMag DM-1000

These gauges, which are also referred to as differential pressure controllers, measure static air and gas pressure as well as differential pressure. They are frequently used to assess filter status, fan control, and static pressures in ducts and buildings because of their high accuracy.

| Specifications        | Details              |
|-----------------------|----------------------|
| Connection Size       | 1/8"                 |
| Casing material:      | Glass Filled Plastic |
| Operating Temperature | 0° to 140°F          |
| Dial Size             | 5â <u>□</u> □        |
| Range                 | 0 to 1 in wc         |