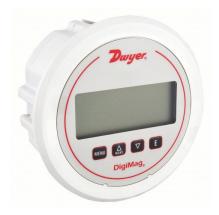

## DWYER Digital Differential Pressure Gauge | Range 0 to 25 in wc | 1/8 in Tubing, Back, LCD | DigiMag DM-1000

These gauges, also referred to as differential flow gauges, measure differential pressure in addition to the flow and velocity of air or gas across a system. They are frequently used to assess filter status, fan control, and static pressures in ducts and buildings because of their high accuracy.

| Specifications        | Details              |
|-----------------------|----------------------|
| Dial Size             | 5â[[[                |
| Connection Size       | 1/8"                 |
| Operating Temperature | 0° to 140°F          |
| Casing material:      | Glass Filled Plastic |
| Range                 | 0 to 25 in wc        |