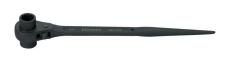

## Kennedy 19mmx24mm RATCHETING PODG ER WRENCH

Chrome vanadium steel. Suitable for heavy-duty construction applications. Ratchet action for use in confined spaces. Reversible head has two internal bi-hexagon sizes. Podger wrenches have tapered handle for alignment of fixing holes on jigs and fabrications.

| Specifications       | Details                    |
|----------------------|----------------------------|
| SKU                  | KEN5808460GTSK             |
| Special Features     | Ratcheting Reversible Head |
| Material             | Chrome Vanadium Steel      |
| Spanner Size         | 19 x 24 mm                 |
| Maximum Jaw Capacity | N/A mm                     |
| End Type             | Socket                     |
| Socket Type          | Bi-Hexagon                 |
| Brand                | Kennedy                    |