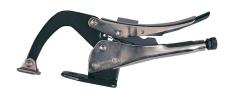

## Kennedy 0-100mm TABLE C-CLAMP

Five holes in base to allow fixture to work surface as a permanent clamp. Swivel foot to clamp tapered workpieces.

| Specifications | Details        |
|----------------|----------------|
| Туре           | Locking Clamp  |
| Jaw Material   | Steel          |
| Finish/Coating | Chrome         |
| Overall Length | 300 mm         |
| Product Number | 222-12-059     |
| SKU            | KEN5588160GTSK |
| Jaw Style      | Table C-clamp  |
| Jaw Opening    | 100 mm         |
| Brand          | Kennedy        |