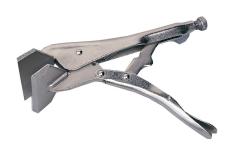

## Senator 255mm/10 SHEET PLIER GRIP WRENCH

The wide jaws distribute the clamping force evenly to prevent damaging the workpiece being handled.

| Specifications   | Details              |
|------------------|----------------------|
| Brand            | Senator              |
| Throat Depth     | 50 mm                |
| SKU              | SEN5587300GTSK       |
| Jaw Material     | Steel                |
| Туре             | Locking Clamp        |
| Overall Depth    | 100 mm               |
| Overall Width    | 65 mm                |
| Overall Length   | 245 mm               |
| Special Features | Wide jaws            |
| Jaw Style        | Sheet Metal Clamp    |
| Dimensions       | 245mm x 65mm x 100mm |
| Jaw Opening      | 75 mm                |
| Jaw Length       | 50 mm                |