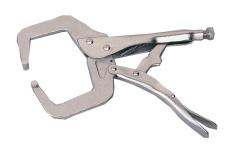

## Senator 280mm/11 C-CLAMP GRIP WRENCH

Wide and deep jaw profile. Clears obstacles to firmly clamp sections that a normal grip wrench cannot.

| Specifications | Details              |
|----------------|----------------------|
| Brand          | Senator              |
| Jaw Style      | C-clamp              |
| Throat Depth   | 90 mm                |
| Туре           | Locking Clamp        |
| SKU            | SEN5587410GTSK       |
| Jaw Material   | Steel                |
| Overall Depth  | 20 mm                |
| Overall Width  | 140 mm               |
| Overall Length | 285 mm               |
| Dimensions     | 285mm x 140mm x 20mm |
| Jaw Opening    | 110 mm               |