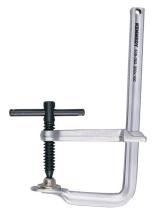

## Kennedy 500x120mm T-HANDLE GENERAL USE CLAM

General-purpose. Manufactured from medium heat treated carbon steel finished with nickel and chrome plating. Steel T-spindle for extra clamping force.

| Specifications      | Details              |
|---------------------|----------------------|
| Brand               | Kennedy              |
| Product Number      | SG-50CSGTS           |
| Overall Length      | 600 mm               |
| Handle Material     | Steel                |
| Handle Shape        | T-shape              |
| Body Material       | Steel                |
| Protection Features | Corrosion-resistant  |
| Opening Capacity    | 500 mm               |
| Body Finish         | Nickel/Chrome Plated |
| Throat Depth        | 110 mm               |
| Holding Capacity    | 750 kg               |