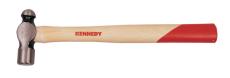

## Kennedy Hardwood Shaft Ball Pein 2lb Hammer

Ball pein hammers are manufactured from high-grade drop forged steel fully heat-treated. Ideal for use with cold chisels, punches, rivets and for the shaping of metal. They are available with a hardwood, hickory, fibreglass or tubular steel shaft. Hardwood Shaft With fine grain, forged steel head, hardened and tempered with polished faces.

| Specifications   | Details           |
|------------------|-------------------|
| Brand            | Kennedy           |
| Special Features | Polished Face     |
| Overall Length   | 400 mm            |
| Head Material    | Drop Forged Steel |
| Shaft Length     | 350 mm            |
| Head Weight      | 2 lb              |
| Shaft Material   | Wood              |
| Face Diameter    | 38 mm             |