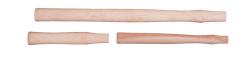

## **Kennedy 14 Hickory Claw Hammer Shaft**

Made from genuine hickory with a waxed finish. Manufactured to BS 3823.

| Specifications         | Details  |
|------------------------|----------|
| Brand                  | Kennedy  |
| Shaft Length           | 14 in.   |
| Shaft Material         | Wood     |
| Compatible Head Weight | 20/24 lb |
| Shaft Type             | Claw     |